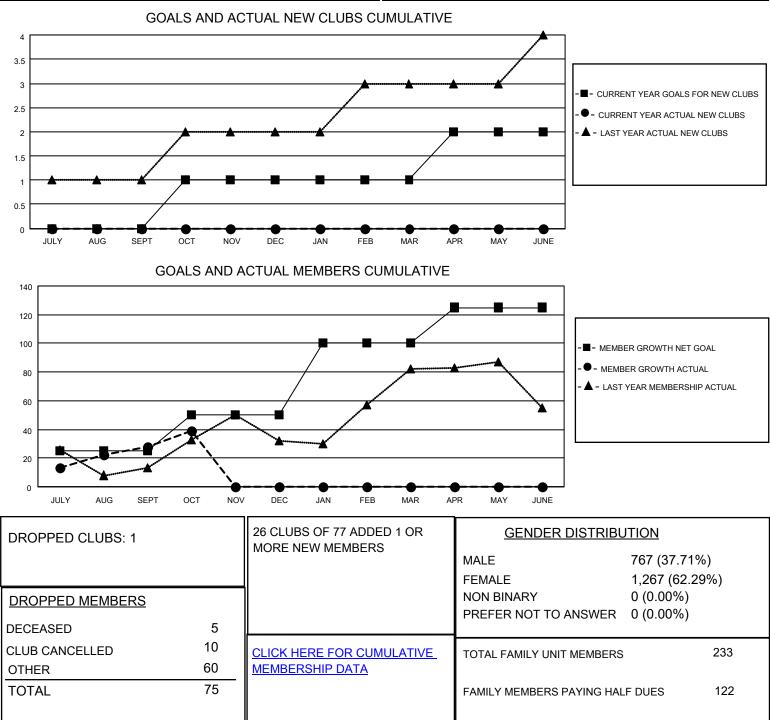

## LOCATION NEW YORK

District 20 K1

Results as of: 10/31/2022

| Clubs                 |               |           |               | Members               |                        |                         |                                                    |
|-----------------------|---------------|-----------|---------------|-----------------------|------------------------|-------------------------|----------------------------------------------------|
| RESULTS FOR 2022-2023 |               |           |               | RESULTS FOR 2022-2023 |                        |                         |                                                    |
| QUARTER               | NEW CLUB GOAL | NEW CLUBS | DROPPED CLUBS | QUARTER MEMI          | BER GROWTH NET<br>GOAL | MEMBER GROWTH<br>ACTUAL | DROPPED<br>MEMBERS ACTUAL<br>(including transfers) |
| JULY/AUG/SEPT         | 0             | 0         | 1             | JULY/AUG/SEPT         | 25                     | 90                      | 57                                                 |
| OCT/NOV/DEC           | 1             | 0         | 0             | OCT/NOV/DEC           | 25                     | 29                      | 18                                                 |
| JAN/FEB/MAR           | 0             | 0         | 0             | JAN/FEB/MAR           | 50                     | 0                       | 0                                                  |
| APR/MAY/JUNE          | 1             | 0         | 0             | APR/MAY/JUNE          | 25                     | 0                       | 0                                                  |